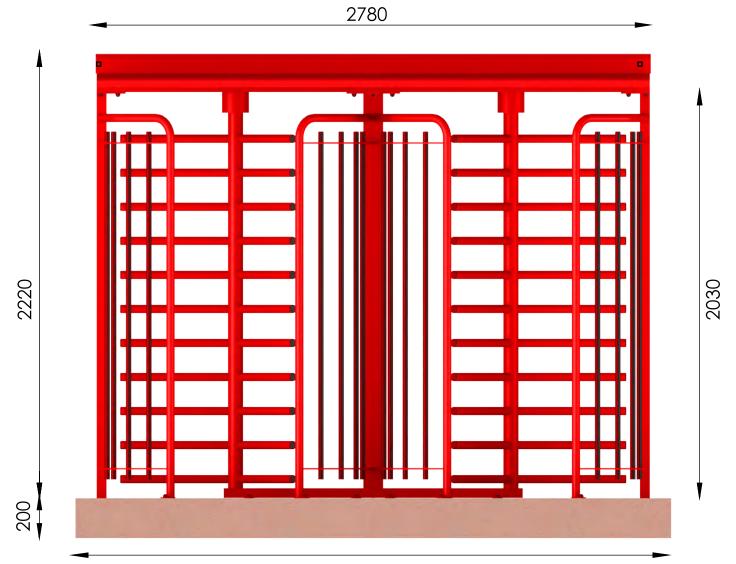

# PF4000 Product Specification

| Specification      | CE Approved                                                                                                                           |
|--------------------|---------------------------------------------------------------------------------------------------------------------------------------|
| Flow Rate          | 15 to 22 Person per Minute in Single Direction                                                                                        |
| Finish             | Powder Coated (Galvanised Optional)                                                                                                   |
| Power Requirements | Single Phase 240Volt 50Hz 5 Amps                                                                                                      |
| Duty Cycle         | 100% Continuous Duty Rating                                                                                                           |
| Dimensions         | Double: 2580mm (2450) x 1400mm x 1790mm                                                                                               |
| Sizes              | Rotor: 76mm Tube with Bottom Support Bearing<br>Arms: 42mm Tube with Capped Ends<br>Side Frames: 33mm Tube Welded to Curve Base Plate |
| Power Fail Modes   | Fail Safe or Fail Secure                                                                                                              |
| Usage              | Suitable for Indoor & Outdoor Use                                                                                                     |
| Unit Weight        | 450Kg Approx                                                                                                                          |
|                    |                                                                                                                                       |