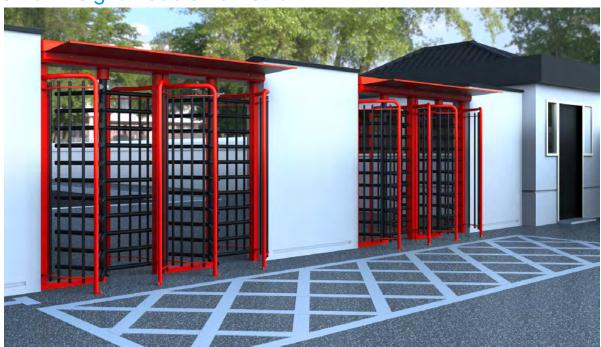

# Full Height Turnstiles

## PF4000 Full Height Double Turnstile



## PF4000



### **Locinox Head Mechanism**



### **PF4000 Optional Extras**

- LED Down Lights
- Canopy
- Directional Indicators
- Bespoke Access Control Plates
- 3/4 Height Turnstiles
- Stainless Steel Rotors
- Galvanised

### **Options for Access Control**

- Keypad
- Proximity Cards
- Voice/Video Intercom Access
- Token Acceptors



# PF4000 Product Specification

| Specification      | CE Approved                                                                                                                           |
|--------------------|---------------------------------------------------------------------------------------------------------------------------------------|
| Flow Rate          | 15 to 22 Person per Minute in Single Direction