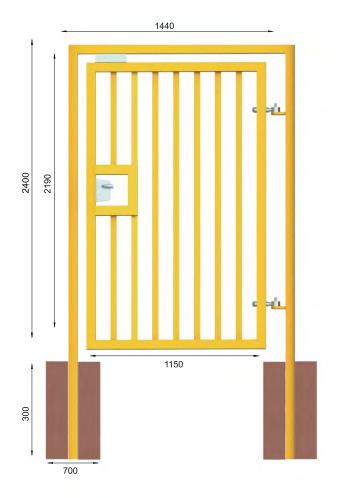

We provide spans from 1.2 metres up to 2.0 metres wide and heights up to 3.0 metres, 2.4 metres being the most common. They can be clad with a vast range of different infills from mesh/pallisade/wood and tube bar as standard.

# PF4200 Product Specification

| Specification      | CE Rated                                               |
|--------------------|--------------------------------------------------------|
| Duty Cycle         | up to 70%                                              |
| Finish             | Powder Coated (Galvanised Optional)                    |
| Power Requirements | 230V 10 Amp MCB 50Hz (Semi or Automatic Variants Only) |
| Material           | Mild Steel                                             |
| Dimensions         | Standard 1440mm x 2400mm                               |
| Infill             | Mesh/Wood/Palisade/Tube Bar                            |
| Installation       | Cast In or Bolt Down                                   |