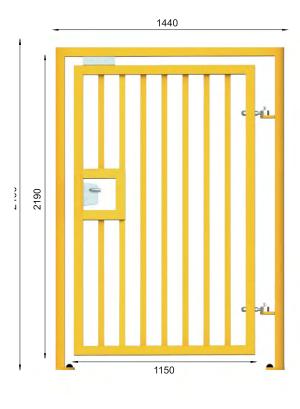

### PF4200

Pedestrian Gates secure and control access to un-authorised areas. They are available in manual, semi-automatic and fully automatic variants. They are generally used as pedestrian access through secure perimeter fence lines. Our pedestrian gates are very versatile and have been designed with ease of installation in mind.

We provide spans from 1.2 metres up to 2.0 metres wide and heights up to 3.0 metres, 2.4 metres being the most common. They can be clad with a vast range of different infills from mesh/pallisade/wood and tube bar as standard.

# PF4200 Product Specification

| Specification      | CE Rated                                               |
|--------------------|--------------------------------------------------------|
| Duty Cycle         | up to 70%                                              |
| Finish             | Powder Coated (Galvanised Optional)                    |
| Power Requirements | 230V 10 Amp MCB 50Hz (Semi or Automatic Variants Only) |
| Material           | Mild Steel                                             |
| Dimensions         | Standard 1440mm x 2400mm                               |
| Infill             | Mesh/Wood/Palisade/Tube Bar                            |
| Installation       | Cast In or Bolt Down                                   |