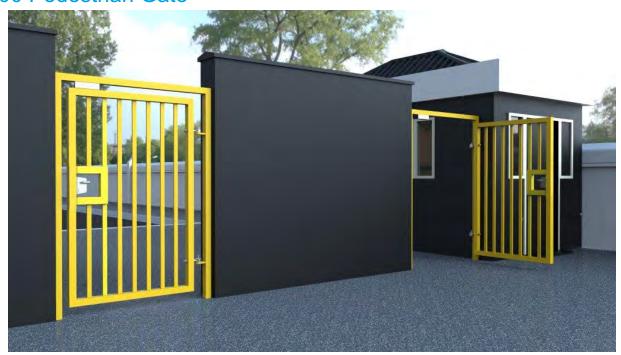

### PF4200

Pedestrian Gates secure and control access to un-authorised areas. They are available in manual, semi-automatic and fully automatic variants. They are generally used as pedestrian access through secure perimeter fence lines. Our pedestrian gates are very versatile and have been designed with ease of installation in mind.

We provide spans from 1.2 metres up to 2.0 metres wide and heights up to 3.0 metres, 2.4 metres being the most common. They can be clad with a vast range of different infills from mesh/pallisade/wood and tube bar as standard.

The gate is hinged from adjustable high quality rod eye bearings with incorporated grease nipples. A large range of different locking mechanism's, key coded handles and other devices can secure the gate in the closed position. As each gate is custom built, we can work from the customer's or architect's specification to make the gate suit the locking mechanism.