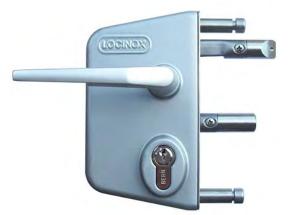

The gate is hinged from adjustable high quality rod eye bearings with incorporated grease nipples. A large range of different locking mechanism's, key coded handles and other devices can secure the gate in the closed position. As each gate is custom built, we can work from the customer's or architect's specification to make the gate suit the locking mechanism.

#### **PF4200 Optional Extras**

- Galvanised Finish
- Magnetic Lock Holding Force: 1300Lbs/600Kgs
- Gas Strut Self Closure
- Different Locking & Handles Available
- Different Infill's Available
- Choice of RAL Colours Available
- Push Bar & Break Glass Emergency Exit Mechanism's Available
- Electro Mechanical Low Voltage Ram