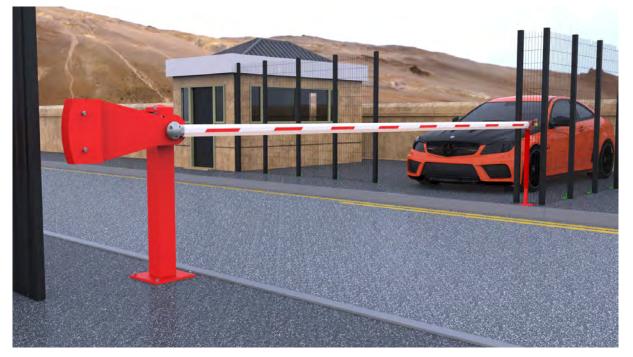

### **PF5000S Manual Barrier**

Manual Raise Arm Barriers are a low maintenance, cost effective way of manually controlling access to unathorised or controlled areas. We offer them in spans of up to 7 Metres (Standard Model).

The PF5000S comes complete with a lockable end rest, padlock and keys.

Aluminium arm, finished in either alternate red and white or alternate yellow and black vinyl hatching as standard (other colours available.)