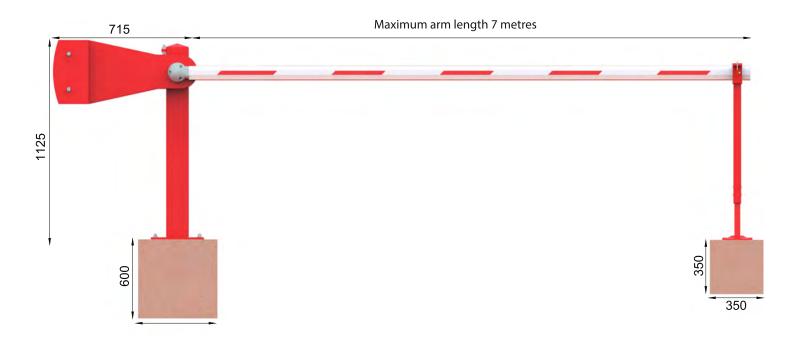

### **PF5000S Manual Barrier**

Manual Raise Arm Barriers are a low maintenance, cost effective way of manually controlling access to unathorised or controlled areas. We offer them in spans of up to 7 Metres (Standard Model).

# **PF5000S Product Specification**

| ConstructionHeavy Duty Steel Box SectionFinishZinc Plated & Polyester Powder CoatedInstallationSurface Mounted Ideal for Concrete ApplicationsCounter WeightsSteel PPC CounterweightsProduct WeightStandard Model - 54Kg (Excluding Counterweights)Heading OntionsLeft or Picture Worded (Ontional) |
|-----------------------------------------------------------------------------------------------------------------------------------------------------------------------------------------------------------------------------------------------------------------------------------------------------|
| Installation    Surface Mounted Ideal for Concrete Applications      Counter Weights    Steel PPC Counterweights      Product Weight    Standard Model - 54Kg (Excluding Counterweights)                                                                                                            |
| Counter WeightsSteel PPC CounterweightsProduct WeightStandard Model - 54Kg (Excluding Counterweights)                                                                                                                                                                                               |
| Product Weight      Standard Model - 54Kg (Excluding Counterweights)                                                                                                                                                                                                                                |
|                                                                                                                                                                                                                                                                                                     |
| Handing Ontiona                                                                                                                                                                                                                                                                                     |
| Handing Options Left or Right Handed (Optional)                                                                                                                                                                                                                                                     |
| Boom Diameter Standard - 86mm x 60mm                                                                                                                                                                                                                                                                |
| Skirting Options Standard - MAX 6 Metres                                                                                                                                                                                                                                                            |
| Ambient Humidity-10 ~ 60 Degrees Centigrade                                                                                                                                                                                                                                                         |
| External Padlock Padlock Brass 60mm Long Shackle c/w 3 Keys                                                                                                                                                                                                                                         |
| Fixings      M12 Anchor Shield Bolts Included                                                                                                                                                                                                                                                       |