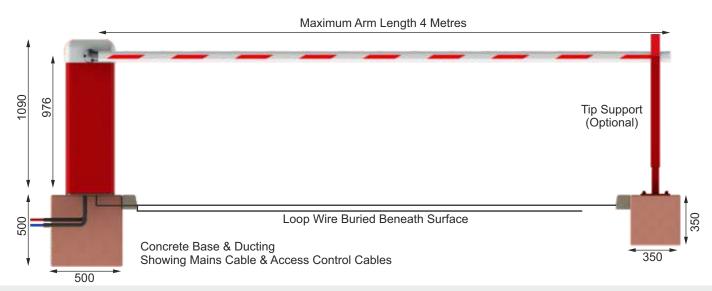

## PF6000B

- Aluminium Extruded Cabinet
- Removable Cast Aluminium Hood
- 100% Continuous Duty Cycle
- Single Phase Supply, 3 Phase Motor
- Motor & Two Stage Gearbox Direct Drive
- Inverter Driven
- Adjustable Speed, Acceleration & Deceleration
- No Springs/Counterweights Required
- Pre-Wired Loop Detector Base for Single Channel Safety & Entry/Exit Control
- Heavy Duty Roller Plunger Limit Switches
- Programmable Control Panel c/w Fault Diagnostic on Screen Display
- Manual Override in case of Power Failure
- Comes Complete with M12 Anchor Shield Bolts

# PF6000B Product Specification

| Maximum Boom Length       | 4.0 Metres Plain Pole Only                                      |
|---------------------------|-----------------------------------------------------------------|
| Opening / Closing Time    | 1.5 - 4.0 Seconds (Adjustable)                                  |
| Power Supply              | Single Phase 230v 50Hz 4.0 Amps                                 |
| Drive Unit                | 3 Phase Motor & Wormed Gearbox                                  |
| Finish                    | Aluminium & Polyester Powder Coated                             |
| Accessories               | Pre-Wired Loop Detector Bases                                   |
| Springs / Counter Weights | NOT REQUIRED                                                    |
| Cycles                    | 100% Continuous Duty Cycle Rating                               |
| Control Panel             | Programmable PCB & Inverter Driven                              |
| Boom Diameter             | 86mm x 60mm Oval                                                |
| Safety Edge Controller    | Direct Connection of Separate 8.2K $\Omega$ Safety Contact Edge |
| Dimensions                | 291mm x 354mm x 930mm                                           |
| Ambient Humidity          | -10 ~ 55 Degrees Centigrade                                     |
| Fixings                   | M12 Anchor Shield Bolts Included                                |
| Control Panel IP Rating   | IP57                                                            |
| Settings                  | Programmable Configuration as Standard                          |