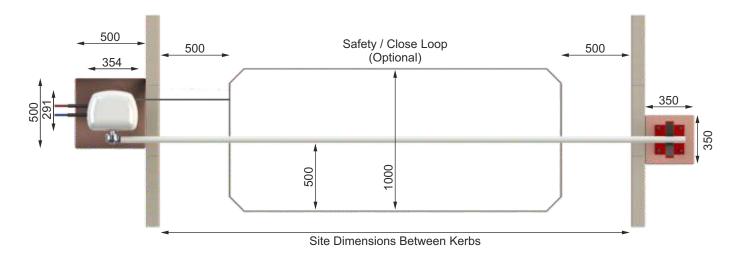

# PF6000B Product Specification

| Maximum Boom Length       | 4.0 Metres Plain Pole Only                                      |
|---------------------------|-----------------------------------------------------------------|
| Opening / Closing Time    | 1.5 - 4.0 Seconds (Adjustable)                                  |
| Power Supply              | Single Phase 230v 50Hz 4.0 Amps                                 |
| Drive Unit                | 3 Phase Motor & Wormed Gearbox                                  |
| Finish                    | Aluminium & Polyester Powder Coated                             |
| Accessories               | Pre-Wired Loop Detector Bases                                   |
| Springs / Counter Weights | NOT REQUIRED                                                    |
| Cycles                    | 100% Continuous Duty Cycle Rating                               |
| Control Panel             | Programmable PCB & Inverter Driven                              |
| Boom Diameter             | 86mm x 60mm Oval                                                |
| Safety Edge Controller    | Direct Connection of Separate 8.2K $\Omega$ Safety Contact Edge |
| Dimensions                | 291mm x 354mm x 930mm                                           |
| Ambient Humidity          | -10 ~ 55 Degrees Centigrade                                     |
| Fixings                   | M12 Anchor Shield Bolts Included                                |
| Control Panel IP Rating   | IP57                                                            |
| Settings                  | Programmable Configuration as Standard                          |