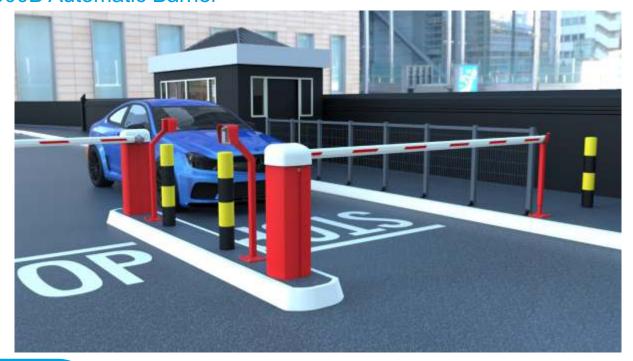

## PF6000B

- Aluminium Extruded Cabinet
- Removable Cast Aluminium Hood
- 100% Continuous Duty Cycle
- Single Phase Supply, 3 Phase Motor
- Motor & Two Stage Gearbox Direct Drive
- Inverter Driven
- Adjustable Speed, Acceleration & Deceleration
- No Springs/Counterweights Required
- Pre-Wired Loop Detector Base for Single Channel Safety & Entry/Exit Control
- Heavy Duty Roller Plunger Limit Switches
- Programmable Control Panel c/w Fault Diagnostic on Screen Display
- Manual Override in case of Power Failure
- Comes Complete with M12 Anchor Shield Bolts

# PF6000B Product Specification

| Maximum Boom Length       | 4.0 Metres Plain Pole Only                                      |
|---------------------------|-----------------------------------------------------------------|
| Opening / Closing Time    | 1.5 - 4.0 Seconds (Adjustable)                                  |
| Power Supply              | Single Phase 230v 50Hz 4.0 Amps                                 |
| Drive Unit                | 3 Phase Motor & Wormed Gearbox                                  |
| Finish                    | Aluminium & Polyester Powder Coated                             |
| Accessories               | Pre-Wired Loop Detector Bases                                   |
| Springs / Counter Weights | NOT REQUIRED                                                    |
| Cycles                    | 100% Continuous Duty Cycle Rating                               |
| Control Panel             | Programmable PCB & Inverter Driven                              |
| Boom Diameter             | 86mm x 60mm Oval                                                |
| Safety Edge Controller    | Direct Connection of Separate 8.2K $\Omega$ Safety Contact Edge |
| Dimensions                | 291mm x 354mm x 930mm                                           |
| Ambient Humidity          | -10 ~ 55 Degrees Centigrade                                     |
| Fixings                   | M12 Anchor Shield Bolts Included                                |
| Control Panel IP Rating   | IP57                                                            |
| Settings                  | Programmable Configuration as Standard                          |