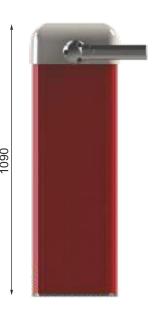

# PF6000B Product Specification

| Maximum Boom Length       | 4.0 Metres Plain Pole Only                                      |
|---------------------------|-----------------------------------------------------------------|
| Opening / Closing Time    | 1.5 - 4.0 Seconds (Adjustable)                                  |
| Power Supply              | Single Phase 230v 50Hz 4.0 Amps                                 |
| Drive Unit                | 3 Phase Motor & Wormed Gearbox                                  |
| Finish                    | Aluminium & Polyester Powder Coated                             |
| Accessories               | Pre-Wired Loop Detector Bases                                   |
| Springs / Counter Weights | NOT REQUIRED                                                    |
| Cycles                    | 100% Continuous Duty Cycle Rating                               |
| Control Panel             | Programmable PCB & Inverter Driven                              |
| Boom Diameter             | 86mm x 60mm Oval                                                |
| Safety Edge Controller    | Direct Connection of Separate 8.2K $\Omega$ Safety Contact Edge |
| Dimensions                | 291mm x 354mm x 930mm                                           |
| Ambient Humidity          | -10 ~ 55 Degrees Centigrade                                     |
| Fixings                   | M12 Anchor Shield Bolts Included                                |
| Control Panel IP Rating   | IP57                                                            |
| Settings                  | Programmable Configuration as Standard                          |