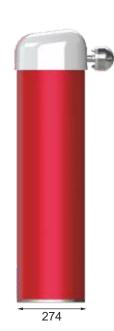

# PF6000B Product Specification

| Maximum Boom Length       | 4.0 Metres Plain Pole Only                                      |
|---------------------------|-----------------------------------------------------------------|
| Opening / Closing Time    | 1.5 - 4.0 Seconds (Adjustable)                                  |
| Power Supply              | Single Phase 230v 50Hz 4.0 Amps                                 |
| Drive Unit                | 3 Phase Motor & Wormed Gearbox                                  |
| Finish                    | Aluminium & Polyester Powder Coated                             |
| Accessories               | Pre-Wired Loop Detector Bases                                   |
| Springs / Counter Weights | NOT REQUIRED                                                    |
| Cycles                    | 100% Continuous Duty Cycle Rating                               |
| Control Panel             | Programmable PCB & Inverter Driven                              |
| Boom Diameter             | 86mm x 60mm Oval                                                |
| Safety Edge Controller    | Direct Connection of Separate 8.2K $\Omega$ Safety Contact Edge |
| Dimensions                | 291mm x 354mm x 930mm                                           |
| Ambient Humidity          | -10 ~ 55 Degrees Centigrade                                     |
| Fixings                   | M12 Anchor Shield Bolts Included                                |
| Control Panel IP Rating   | IP57                                                            |
| Settings                  | Programmable Configuration as Standard                          |