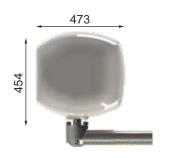

# PF6000HD Product Specification

| Maximum Boom Length       | 9.0 Metres Plain Pole Only<br>8.0 Metres with Bottom Skirt<br>6.5 Metres with Hi-Bar |
|---------------------------|--------------------------------------------------------------------------------------|
| Opening / Closing Time    | 4.0 - 9.0 Seconds (Adjustable)                                                       |
| Power Supply              | Single Phase 230v 50Hz 4.0 Amps                                                      |
| Drive Unit                | 3 Phase Motor & Wormed Gearbox                                                       |
| Finish                    | Aluminium & Polyester Powder Coated                                                  |
| Accessories               | Pre-Wired Loop Detector Bases                                                        |
| Springs / Counter Weights | NOT REQUIRED                                                                         |
| Cycles                    | 100% Continuous Duty Cycle Rating                                                    |
| Control Panel             | Programmable PCB & Inverter Driven                                                   |
| Boom Diameter             | 115mm x 80mm Oval                                                                    |
| Safety Edge Controller    | Direct Connection of Separate 8.2KΩ Safety Contact<br>Edge                           |
| Dimensions                | 454mm x 473mm x 1175mm                                                               |
| Ambient Humidity          | -10 ~ 55 Degrees Centigrade                                                          |
| Fixings                   | M16 Anchor Shield Bolts Included                                                     |
| Control Panel IP Rating   | IP57                                                                                 |
| Settings                  | Programmable Configuration as Standard                                               |