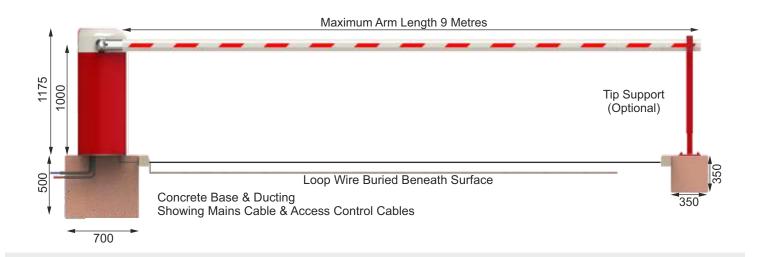

# PF6000HD Product Specification

| Maximum Boom Length       | 9.0 Metres Plain Pole Only<br>8.0 Metres with Bottom Skirt<br>6.5 Metres with Hi-Bar |
|---------------------------|--------------------------------------------------------------------------------------|
| Opening / Closing Time    | 4.0 - 9.0 Seconds (Adjustable)                                                       |
| Power Supply              | Single Phase 230v 50Hz 4.0 Amps                                                      |
| Drive Unit                | 3 Phase Motor & Wormed Gearbox                                                       |
| Finish                    | Aluminium & Polyester Powder Coated                                                  |
| Accessories               | Pre-Wired Loop Detector Bases                                                        |
| Springs / Counter Weights | NOT REQUIRED                                                                         |
| Cycles                    | 100% Continuous Duty Cycle Rating                                                    |
| Control Panel             | Programmable PCB & Inverter Driven                                                   |
| Boom Diameter             | 115mm x 80mm Oval                                                                    |
| Safety Edge Controller    | Direct Connection of Separate 8.2KΩ Safety Contact<br>Edge                           |
| Dimensions                | 454mm x 473mm x 1175mm                                                               |
| Ambient Humidity          | -10 ~ 55 Degrees Centigrade                                                          |
| Fixings                   | M16 Anchor Shield Bolts Included                                                     |
| Control Panel IP Rating   | IP57                                                                                 |
| Settings                  | Programmable Configuration as Standard                                               |

Site Dimensions Between Kerbs