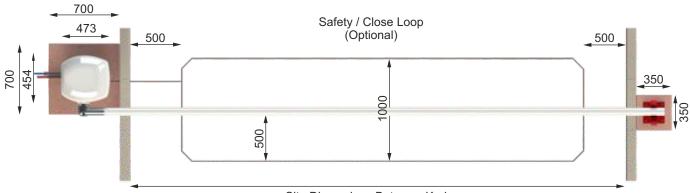

| 115mm x 80mm Oval                                                                    |
| Safety Edge Controller    | Direct Connection of Separate 8.2KΩ Safety Contact<br>Edge                           |
| Dimensions                | 454mm x 473mm x 1175mm                                                               |
| Ambient Humidity          | -10 ~ 55 Degrees Centigrade                                                          |
| Fixings                   | M16 Anchor Shield Bolts Included                                                     |
| Control Panel IP Rating   | IP57                                                                                 |
| Settings                  | Programmable Configuration as Standard                                               |



Site Dimensions Between Kerbs