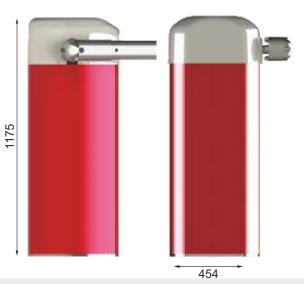

# PF6000HD Product Specification

| Maximum Boom Length       | 9.0 Metres Plain Pole Only<br>8.0 Metres with Bottom Skirt<br>6.5 Metres with Hi-Bar |
|---------------------------|--------------------------------------------------------------------------------------|
| Opening / Closing Time    | 4.0 - 9.0 Seconds (Adjustable)                                                       |
| Power Supply              | Single Phase 230v 50Hz 4.0 Amps                                                      |
| Drive Unit                | 3 Phase Motor & Wormed Gearbox                                                       |
| Finish                    | Aluminium & Polyester Powder Coated                                                  |
| Accessories               | Pre-Wired Loop Detector Bases                                                        |
| Springs / Counter Weights | NOT REQUIRED                                                                         |
| Cycles                    | 100% Continuous Duty Cycle Rating                                                    |
| Control Panel             | Programmable PCB & Inverter Driven                                                   |
| Boom Diameter             | 115mm x 80mm Oval                                                                    |
| Safety Edge Controller    | Direct Connection of Separate 8.2KΩ Safety Contact<br>Edge                           |
| Dimensions                | 454mm x 473mm x 1175mm                                                               |
| Ambient Humidity          | -10 ~ 55 Degrees Centigrade                                                          |
| Fixings                   | M16 Anchor Shield Bolts Included                                                     |
| Control Panel IP Rating   | IP57                                                                                 |
| Settings                  | Programmable Configuration as Standard                                               |