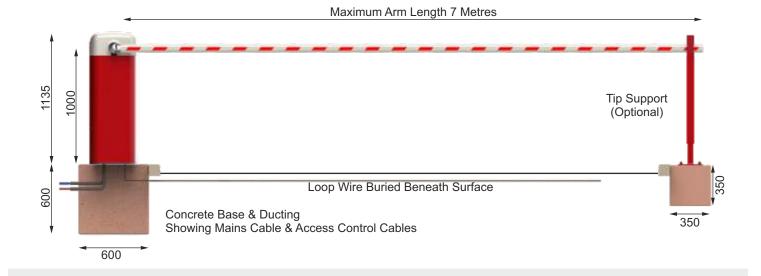

parate 8.2K $\Omega$ Safety Contact Edge                      |
| Dimensions                | 436mm x 433mm x 1135mm                                                               |
| Ambient Humidity          | -10 ~ 55 Degrees Centigrade                                                          |
| Fixings                   | M12 Anchor Shield Bolts Included                                                     |
| Control Panel IP Rating   | IP57                                                                                 |
| Settings                  | Programmable Configuration as Standard                                               |
|                           |                                                                                      |



Site Dimensions Between Kerbs