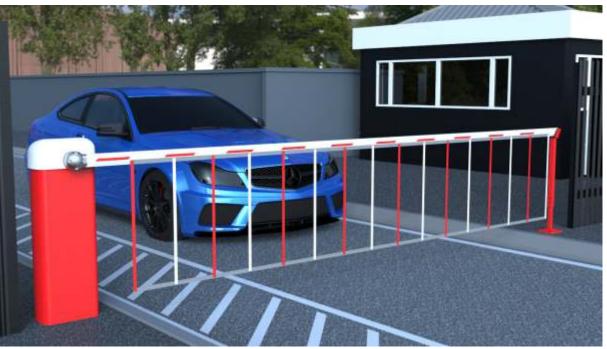

### Automatic Barriers

#### **PF6000LUX** Automatic Barrier

## PF6000LUX

- Aluminium Extruded Cabinet
- Removable Cast Aluminium Hood
- **100%** Continuous Duty Cycle
- Single Phase Supply, 3 Phase Motor
- Motor & Two Stage Gearbox Direct Drive
- Inverter Driven
- Adjustable Speed, Acceleration & Deceleration
- No Springs/Counterweights Required
- Pre-Wired Loop Detector Base for Single Channel Safety & Entry/Exit Control
- Heavy Duty Roller Plunger Limit Switches
- Programmable Control Panel c/w Fault Diagnostic on Screen Display
- Manual Override in case of Power Failure
- Comes Complete with M12 Anchor Shield Bolts