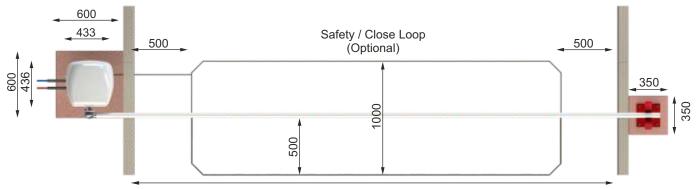

ller    | Direct Connection of Separate 8.2K $\Omega$ Safety Contact Edge                      |
| Dimensions                | 436mm x 433mm x 1135mm                                                               |
| Ambient Humidity          | -10 ~ 55 Degrees Centigrade                                                          |
| Fixings                   | M12 Anchor Shield Bolts Included                                                     |
| Control Panel IP Rating   | IP57                                                                                 |
| Settings                  | Programmable Configuration as Standard                                               |
|                           |                                                                                      |



Site Dimensions Between Kerbs