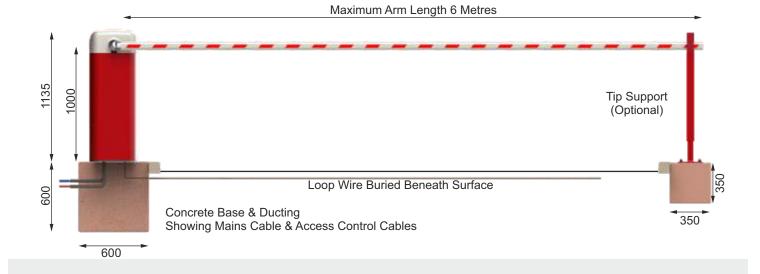

Boom Diameter             | 86mm x 60mm Oval                                                |
| Safety Edge Controller    | Direct Connection of Separate 8.2K $\Omega$ Safety Contact Edge |
| Dimensions                | 436mm x 433mm x 1135mm                                          |
| Ambient Humidity          | -10 ~ 55 Degrees Centigrade                                     |
| Fixings                   | M12 Anchor Shield Bolts Included                                |
| Control Panel IP Rating   | IP57                                                            |
| Settings                  | Programmable Configuration as Standard                          |
|                           |                                                                 |



Site Dimensions Between Kerbs