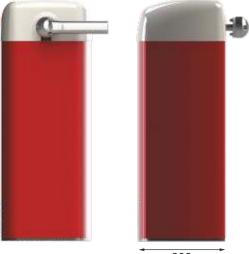

#### **PF6000S Added Benefits**

- Corporate Colours Available on Request
- Low Maintenance
- Ease of Installation
- Heavy Duty Pillar Block Bearing

1135