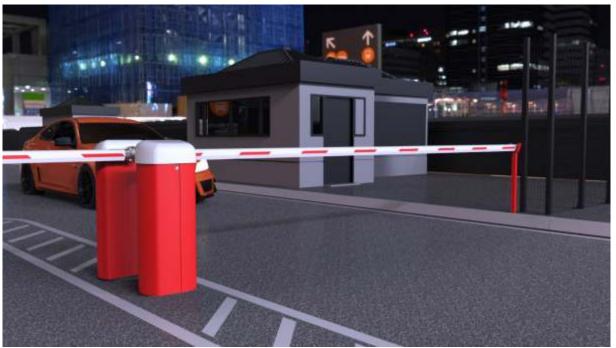

### **PF6000S Automatic Barrier**

## PF6000S

- Aluminium Extruded Cabinet
- Removable Cast Aluminium Hood
- **100%** Continuous Duty Cycle
- Single Phase Supply, 3 Phase Motor
- Motor & Two Stage Gearbox Direct Drive
- Inverter Driven
- Adjustable Speed, Acceleration & Deceleration
- No Springs/Counterweights Required
- Pre-Wired Loop Detector Base for Single Channel Safety & Entry/Exit Control
- Heavy Duty Roller Plunger Limit Switches
- Programmable Control Panel c/w Fault Diagnostic on Screen Display
- Manual Override in case of Power Failure
- Comes Complete with M12 Anchor Shield Bolts