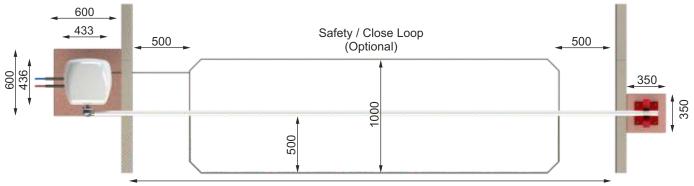

|
| Boom Diameter             | 86mm x 60mm Oval                                                |
| Safety Edge Controller    | Direct Connection of Separate 8.2K $\Omega$ Safety Contact Edge |
| Dimensions                | 436mm x 433mm x 1135mm                                          |
| Ambient Humidity          | -10 ~ 55 Degrees Centigrade                                     |
| Fixings                   | M12 Anchor Shield Bolts Included                                |
| Control Panel IP Rating   | IP57                                                            |
| Settings                  | Programmable Configuration as Standard                          |
|                           |                                                                 |



Site Dimensions Between Kerbs