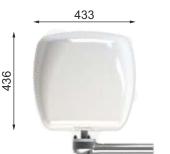

# PF6000S Product Specification

| Maximum Boom Length       | 6.0 Metres Plain Pole Only<br>4.5 Metres with Bottom Skirt      |
|---------------------------|-----------------------------------------------------------------|
| Opening / Closing Time    | 2.0 - 6.0 Seconds (Adjustable)                                  |
| Power Supply              | Single Phase 230v 50Hz 4.0 Amps                                 |
| Drive Unit                | 3 Phase Motor & Wormed Gearbox                                  |
| Finish                    | Aluminium & Polyester Powder Coated                             |
| Accessories               | Pre-Wired Loop Detector Bases                                   |
| Springs / Counter Weights | NOT REQUIRED                                                    |
| Cycles                    | 100% Continuous Duty Cycle Rating                               |
| Control Panel             | Programmable PCB & Inverter Driven                              |
| Boom Diameter             | 86mm x 60mm Oval                                                |
| Safety Edge Controller    | Direct Connection of Separate 8.2K $\Omega$ Safety Contact Edge |
| Dimensions                | 436mm x 433mm x 1135mm                                          |
| Ambient Humidity          | -10 ~ 55 Degrees Centigrade                                     |
| Fixings                   | M12 Anchor Shield Bolts Included                                |
| Control Panel IP Rating   | IP57                                                            |
| Settings                  | Programmable Configuration as Standard                          |
|                           |                                                                 |