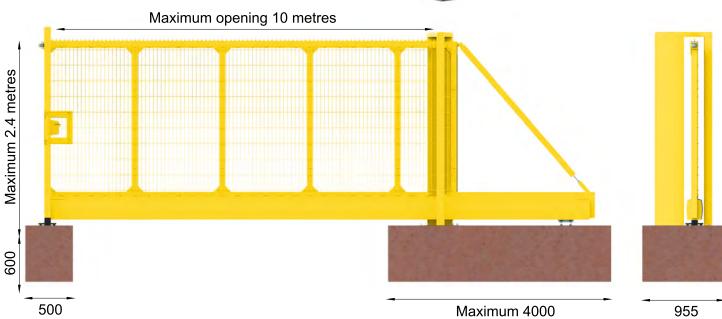

#### **PF9000 Added Benefits**

- Maximum Span: 10 Metres
- Drive Unit: Manual
- Aluminium Powder Coated Finish
- Maximum Height: 2.4M (Max Width 10M)
- Maximum Height: 3.0M (Max Width 8.0M)
- Infill's: Mesh/Tube/Palisade/Louvre

# **PF9000 Product Specification**

| Specification  | CE Approved BS/EN 12453                                                          |
|----------------|----------------------------------------------------------------------------------|
| Maximum Span   | 10 Metres Drive-Through                                                          |
| Maximum Height | 2.4 Metres (Max Width 10M)                                                       |
| Maximum Height | 3.0 Metres (Max Width 8M)                                                        |
| Finish         | Dual Compound Epoxy Finish                                                       |
| Operation      | Manual                                                                           |
| Colours        | All RAL Colours Available                                                        |
| Dimensions     | 250mm x 225mm Extruded Aluminium Beam<br>Infill - 30mm Dia, x 6mm Wall Thickness |