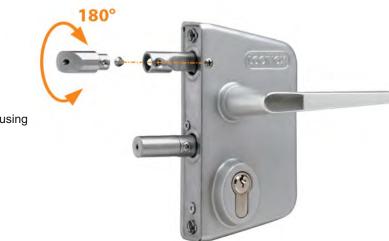

- Infill's Dimensions: Standard Round Bar 30mm x 6mm Wall Thickness
- Ambient Humidity: -10 ~ 60°C
- Fixings: M16/M20 Anchor Shield Bolts Incl.
- Locinox Industrial Lock with Aluminium Housing & Stainless Steel Mechanism

 Locinox Industrial Lock with Aluminium Housing & Stainless Steel Mechanism