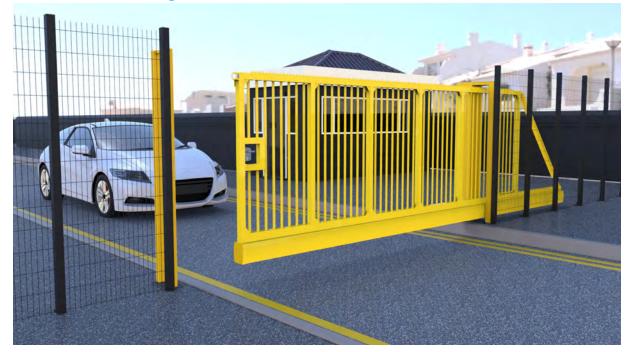

## PF9000 Manual Sliding Gate

### **PF9000M**

The PF9000 Cantilever Manual Sliding Gate is a cost effective, low maintenance and simple way of manually controlling access to unauthorised areas.

The internal roller mechanism ensures a smooth and consistent ease of operation providing a durable and efficient service for years to come.

The gate is delivered as a complete unit and lowered on to pre-installed concrete plinths.