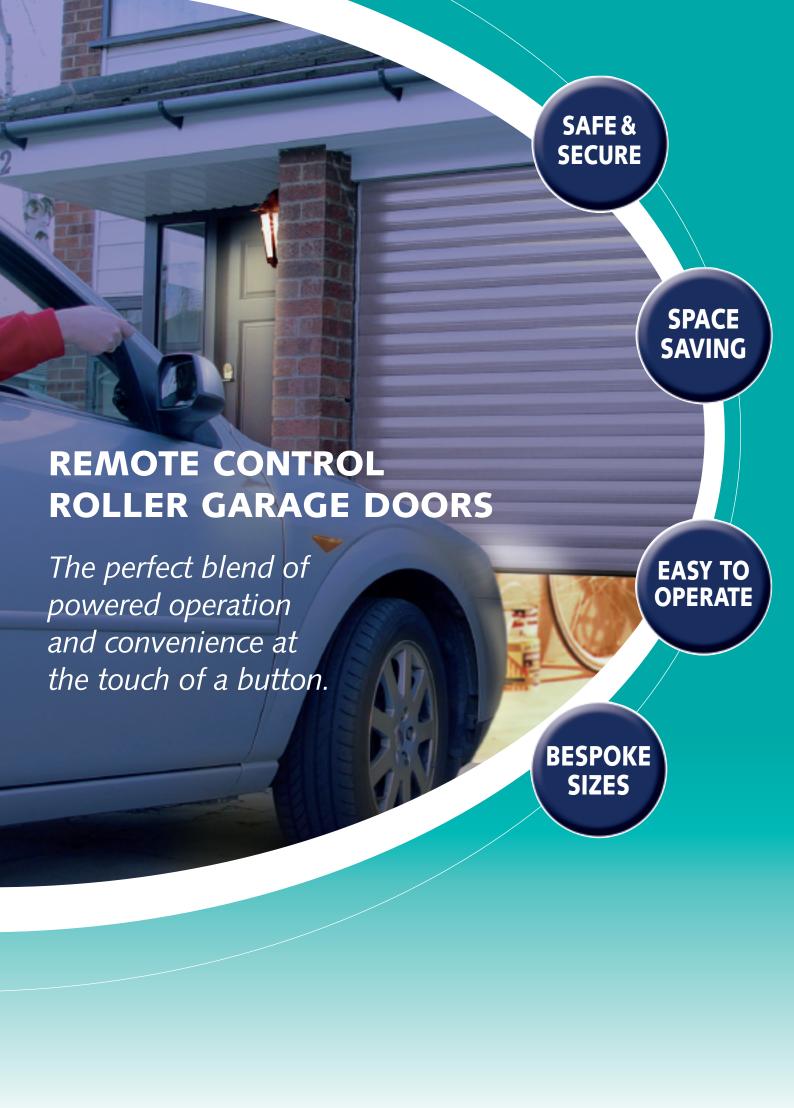

## Safe, Secure & Convenient

Discover how the luxury of a Remote Control Roller Garage Door will spoil you forever. You don't even have to get out from the security of your car to open the door.

Today more than ever before, we need physical security at home and at work to protect against vandalism, burglary or just for privacy and your own peace of mind. We offer the ideal solution, with a door from our Classic, Premier or exclusive Grosvenor laminated woodgrain in golden oak, mahogany and walnut. Our compact roller shutter doors elegantly blend security with the convenience of powered operation, smooth vertical opening and built-in insulation. These doors are perfect for any garage, even if you have arched doorways, minimal head room, or opening on to a short drive allowing you to park right up to the door. Each door can be fully installed in less than a day by our skilled engineers and comply with all European quality standards.

# **Roller Garage Doors offer**

- Smooth Vertical Opening Remote Control Manual Override
- Strength & Security Low Maintenance 14mm Thick Foam Insulated Slats Space Saving
- Automatic Door locking Safety Device Weather Seal Fits Inside or Out