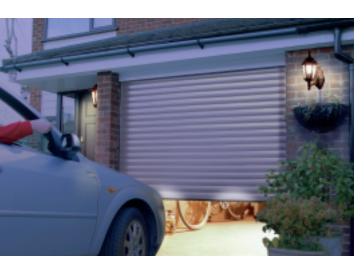

## Safe, Secure & Convenient

Discover how the luxury of a Remote Control Roller Garage Door will spoil you forever. You don't even have to get out from the security of your car to open the door.

Today more than ever before, we need physical security at home and at work to protect against vandalism, burglary or just for privacy and your own peace of mind. We offer the ideal solution, with a door from our Classic, Premier or exclusive Grosvenor laminated woodgrain in golden oak, mahogany and walnut. Our compact roller shutter doors elegantly blend security with the convenience of powered operation, smooth vertical opening and built-in insulation. These doors are perfect for any garage, even if you have arched doorways, minimal head room, or opening on to a short drive allowing you to park right up to the door. Each door can be fully installed in less than a day by our skilled engineers and comply with all European quality standards.

# **Roller Garage Doors offer**

- Smooth Vertical Opening Remote Control Manual Override
- Strength & Security Low Maintenance 14mm Thick Foam Insulated Slats Space Saving
- Automatic Door locking Safety Device Weather Seal Fits Inside or Out